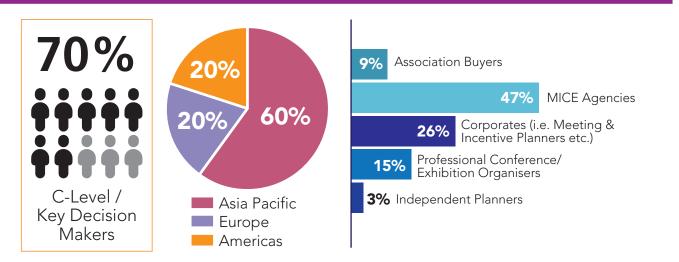

### **BUYERS PROFILE**

Tour Operator

Others (i.e. Tourist Attractions, Entertainment etc.)

| Asia-pacific          | 66./% |
|-----------------------|-------|
| Europe                | 27.1% |
| Middle East           | 2.2%  |
| Africa                | 2.0%  |
| North & South America | 1.6%  |
|                       |       |